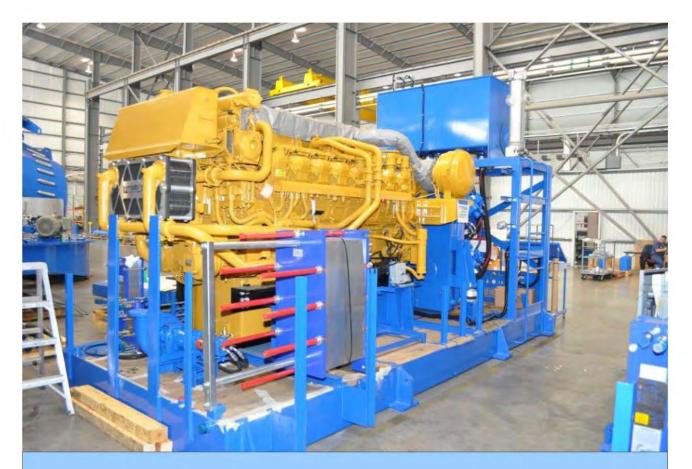

eering Range                     | 360 Degree Endless Non-Stepping               |
| Standard Propeller                 | 83-inch Four-blade Kaplan (2108 mm)           |
| Standard Nozzle Type               | Modified Kort Type 19A High-Thrust            |
| Propeller Material of Construction | Nickel Aluminum Bronze                        |
| Propeller Speed at Rated Output    | 279 RPM                                       |
| Hydraulic Flow at Rated Output     | 1118 U.S. GPM (4250 I/min)                    |
| Hydraulic Pressure at Rated Output | 2638 PSID (182 bar)                           |
| Nominal Static Bollard Thrust      | 45,000 LBF (200 kN)                           |
| Nominal Weight of Thruster         | 61,000 LBM (27,800 kg)                        |

## PICTURES: