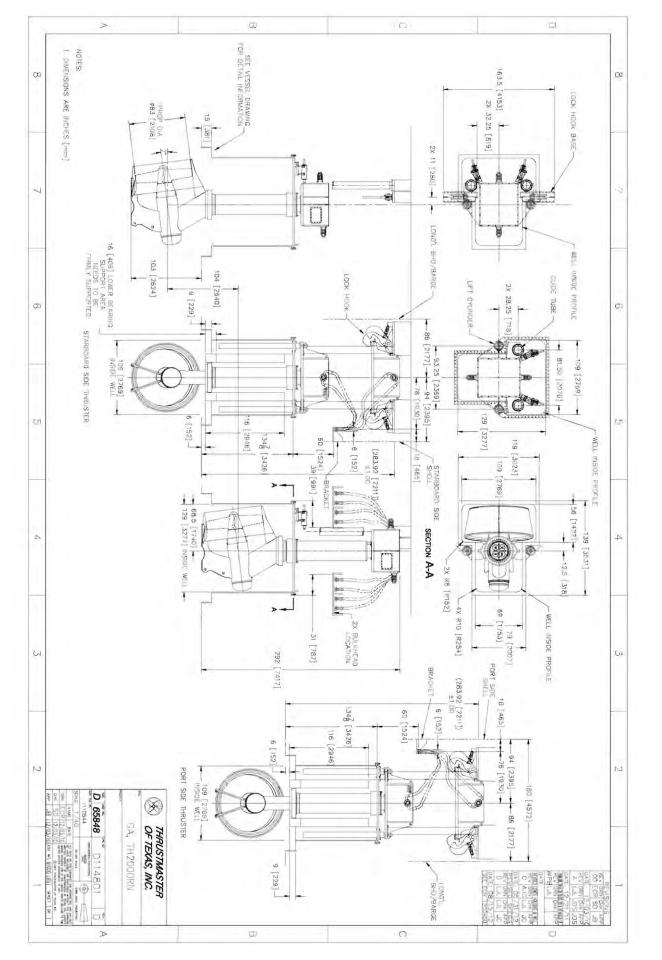

ng Range                     | 360 Degree Endless Non-Stepping               |
| Standard Propeller                 | 83-inch Four-blade Kaplan (2108 mm)           |
| Standard Nozzle Type               | Modified Kort Type 19A High-Thrust            |
| Propeller Material of Construction | Nickel Aluminum Bronze                        |
| Propeller Speed at Rated Output    | 279 RPM                                       |
| Hydraulic Flow at Rated Output     | 1118 U.S. GPM (4250 I/min)                    |
| Hydraulic Pressure at Rated Output | 2638 PSID (182 bar)                           |
| Nominal Static Bollard Thrust      | 45,000 LBF (200 kN)                           |
| Nominal Weight of Thruster         | 61,000 LBM (27,800 kg)                        |

## PICTURES: