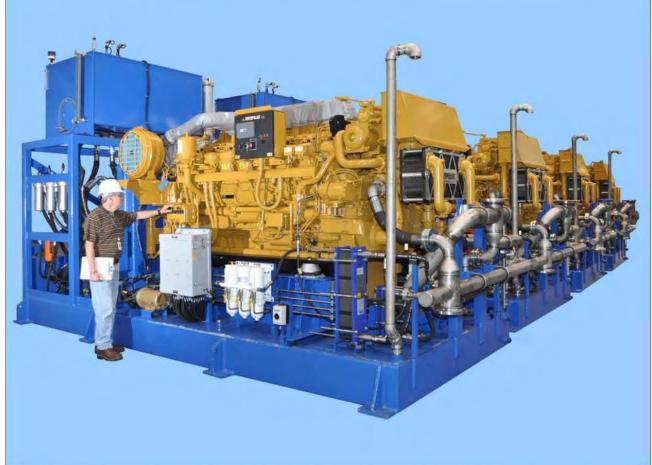

ring Range                     | 360 Degree Endless Non-Stepping               |
| Standard Propeller                 | 83-inch Four-blade Kaplan (2108 mm)           |
| Standard Nozzle Type               | Modified Kort Type 19A High-Thrust            |
| Propeller Material of Construction | Nickel Aluminum Bronze                        |
| Propeller Speed at Rated Output    | 279 RPM                                       |
| Hydraulic Flow at Rated Output     | 1118 U.S. GPM (4250 I/min)                    |
| Hydraulic Pressure at Rated Output | 2638 PSID (182 bar)                           |
| Nominal Static Bollard Thrust      | 45,000 LBF (200 kN)                           |
| Nominal Weight of Thruster         | 61,000 LBM (27,800 kg)                        |

## PICTURES: