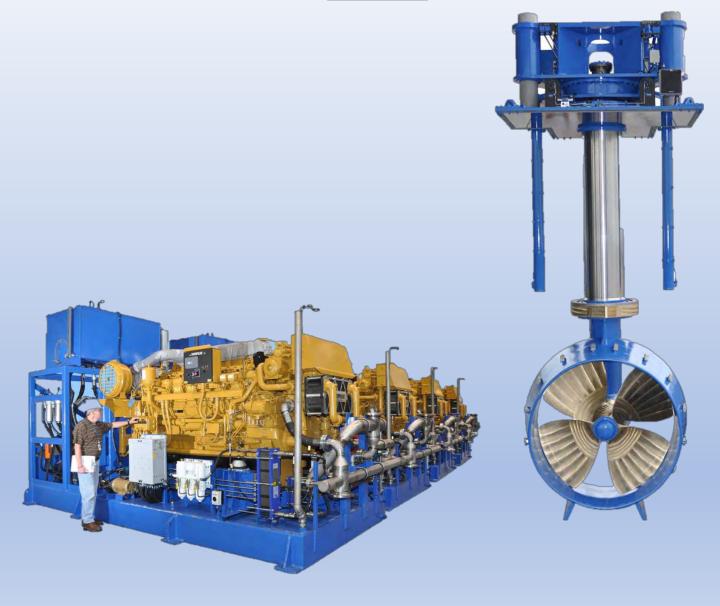

## THRUSTMASTER MODEL TH-2000RN RETRACTABLE AZIMUTHING THRUSTER <u>TECHNICAL SPECIFICATIONS</u>:

| Туре                               | Model TH-2000RN Hydraulic Azimuthing Thruster |
|------------------------------------|-----------------------------------------------|
| Mounting Configuration             | Through-hull Well Mounted                     |
| Thruster Material of Construction  | ASTM A36, Grade B Carbon Steel                |
| Thruster Continuous Rating         | 2,000 HP (1500kW)                             |
| Steering Range                     | 360 Degree Endless Non-Stepping               |
| Standard Propeller                 | 83-inch Four-blade Kaplan (2108 mm)           |
| Standard Nozzle Type               | Modified Kort Type 19A High-Thrust            |
| Propeller Material of Construction | Nickel Aluminum Bronze                        |
| Propeller Speed at Rated Output    | 279 RPM                                       |
| Hydraulic Flow at Rated Output     | 1118 U.S. GPM (4250 I/min)                    |
| Hydraulic Pressure at Rated Output | 2638 PSID (182 bar)                           |
| Nominal Static Bollard Thrust      | 45,000 LBF (200 kN)                           |
| Nominal Weight of Thruster         | 61,000 LBM (27,800 kg)                        |

## PICTURES: