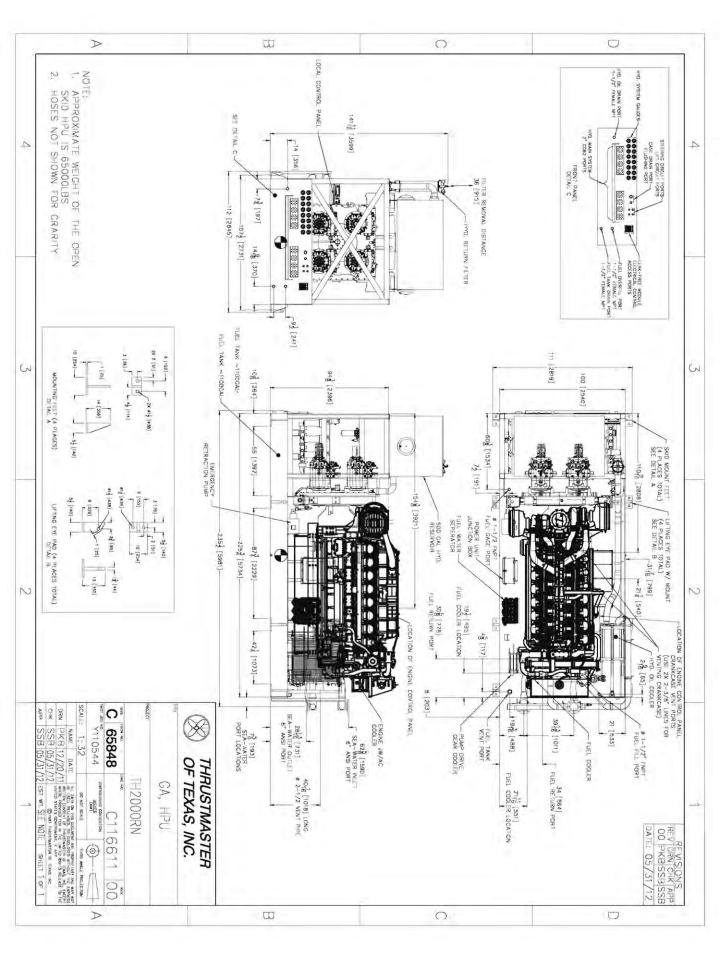

Range                     | 360 Degree Endless Non-Stepping               |
| Standard Propeller                 | 83-inch Four-blade Kaplan (2108 mm)           |
| Standard Nozzle Type               | Modified Kort Type 19A High-Thrust            |
| Propeller Material of Construction | Nickel Aluminum Bronze                        |
| Propeller Speed at Rated Output    | 279 RPM                                       |
| Hydraulic Flow at Rated Output     | 1118 U.S. GPM (4250 I/min)                    |
| Hydraulic Pressure at Rated Output | 2638 PSID (182 bar)                           |
| Nominal Static Bollard Thrust      | 45,000 LBF (200 kN)                           |
| Nominal Weight of Thruster         | 61,000 LBM (27,800 kg)                        |

## PICTURES: