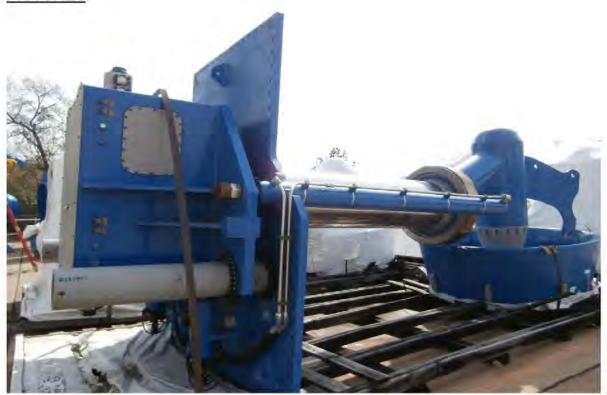

|
| Steering Range                     | 360 Degree Endless Non-Stepping               |
| Standard Propeller                 | 83-inch Four-blade Kaplan (2108 mm)           |
| Standard Nozzle Type               | Modified Kort Type 19A High-Thrust            |
| Propeller Material of Construction | Nickel Aluminum Bronze                        |
| Propeller Speed at Rated Output    | 279 RPM                                       |
| Hydraulic Flow at Rated Output     | 1118 U.S. GPM (4250 I/min)                    |
| Hydraulic Pressure at Rated Output | 2638 PSID (182 bar)                           |
| Nominal Static Bollard Thrust      | 45,000 LBF (200 kN)                           |
| Nominal Weight of Thruster         | 61,000 LBM (27,800 kg)                        |

## PICTURES: