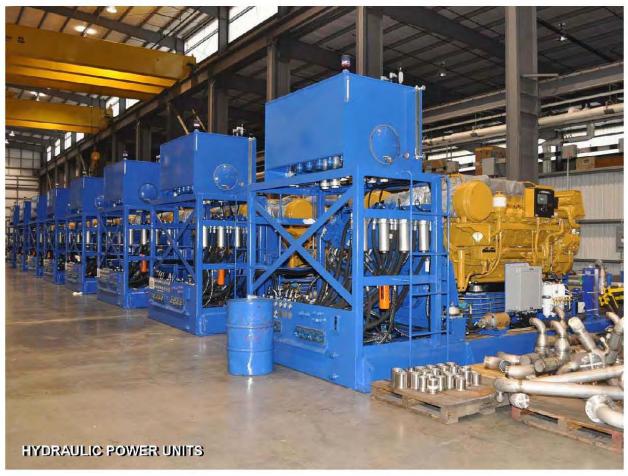

Steering Range                     | 360 Degree Endless Non-Stepping               |
| Standard Propeller                 | 83-inch Four-blade Kaplan (2108 mm)           |
| Standard Nozzle Type               | Modified Kort Type 19A High-Thrust            |
| Propeller Material of Construction | Nickel Aluminum Bronze                        |
| Propeller Speed at Rated Output    | 279 RPM                                       |
| Hydraulic Flow at Rated Output     | 1118 U.S. GPM (4250 I/min)                    |
| Hydraulic Pressure at Rated Output | 2638 PSID (182 bar)                           |
| Nominal Static Bollard Thrust      | 45,000 LBF (200 kN)                           |
| Nominal Weight of Thruster         | 61,000 LBM (27,800 kg)                        |

## PICTURES: