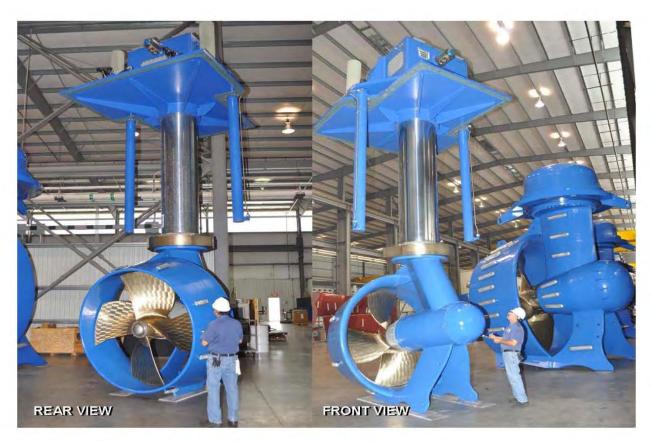

| Steering Range                     | 360 Degree Endless Non-Stepping               |
| Standard Propeller                 | 83-inch Four-blade Kaplan (2108 mm)           |
| Standard Nozzle Type               | Modified Kort Type 19A High-Thrust            |
| Propeller Material of Construction | Nickel Aluminum Bronze                        |
| Propeller Speed at Rated Output    | 279 RPM                                       |
| Hydraulic Flow at Rated Output     | 1118 U.S. GPM (4250 I/min)                    |
| Hydraulic Pressure at Rated Output | 2638 PSID (182 bar)                           |
| Nominal Static Bollard Thrust      | 45,000 LBF (200 kN)                           |
| Nominal Weight of Thruster         | 61,000 LBM (27,800 kg)                        |

## PICTURES: